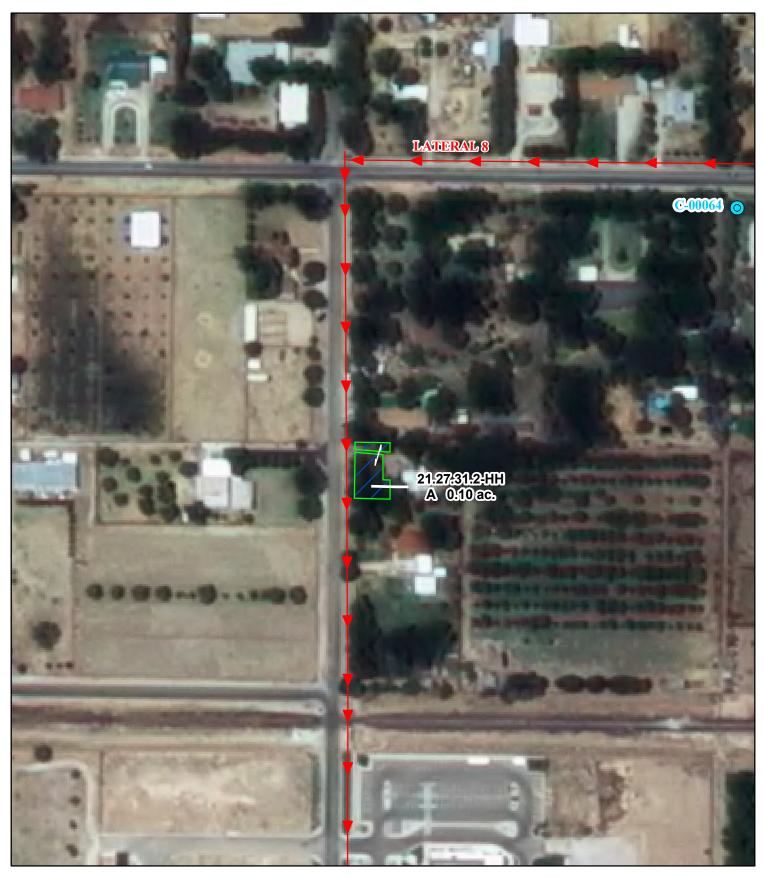

## f. Location and Amount of Irrigated Acreage:

Section 31, Township 21S, Range 27E, N.M.P.M.

Pt. NE<sup>1</sup>/4

0.10 acres

Total: 0.10 acres (Supplemental)

As shown on the attached revised Hydrographic Survey Map for Subfile No. 21.27.31.2-HH, and the CID Section Hydrographic Survey Map Sheet No. 44 (1999-2011), included in Part F of this Appendix, representing the Court record as of the date of the filing of this Decree.

### g. Amount of Water:

As set forth in Part B of this Appendix.

Legend Dana J. & Roy A. 2009 Digital Orthophotography **STATE OF NEW MEXICO** O Point of Diversion Chapler Office of the State Engineer Grid Interval = 1000 Subfile 21.27.31.2-HH John R. D'Antonio, Jr., P.E., State Engineer **Tract Boundaries** Scale 1 " = 150 ' 9/15/2011 Surface Water Only ⇔ **Pecos River Stream System** 1:1,800 7 Supplemental Groundwater **Carlsbad Irrigation District** Reservoir / Pond Hydrographic Survey 100 Feet No Right Township 21 D.D. PAE tate Stream Committee